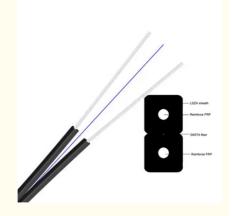

## **STRUCTURE**

Positioned in the center is the fiber optic drop wire unit, with two parallel steel wires adjacent to it. The cable is covered with a black or colored LSZH sheath. FTTH refers to Fiber to Home and includes a self-supporting construction of 2\*0.5mm FRP.