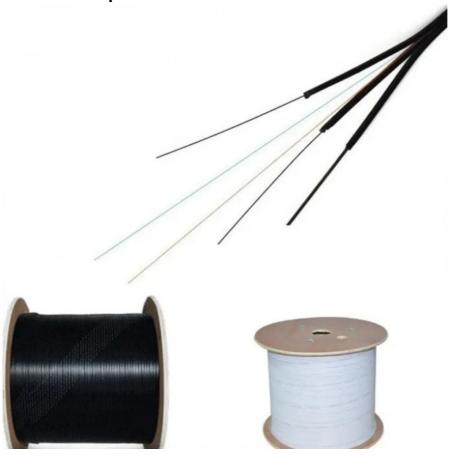

# Indoor Fiber Optic Cable GJXFH 2 Cores FTTH Stripped Cable

# **Product Specification**

Model Number: GJXFH
Fiber Counts: 12
Jacket: PVC
Fiber Count: 12 Cores
Jacket Color: White
Weight: 7.5kg/km

Highlight: 2 cores indoor fiber optic cable,
 stripped indeer fiber optic cable.

stripped indoor fiber optic cable, FTTH indoor fiber optic cable