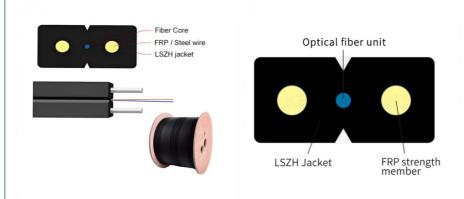

## **STRUCTURE**

Positioned in the center is the fiber optic drop wire unit, with two parallel steel wires adjacent to it. The cable is covered with a black or colored LSZH sheath. FTTH refers to Fiber to Home and includes a self-supporting construction of 2\*0.5mm FRP.