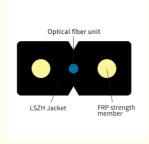

## **STRUCTURE**

Positioned in the center is the fiber optic drop wire unit, with two parallel steel wires adjacent to it. The cable is covered with a black or colored LSZH sheath. FTTH refers to Fiber to Home and includes a self-supporting construction of 2\*0.5mm FRP.