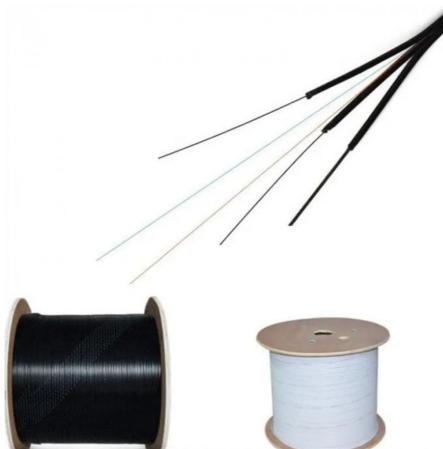

## More Images

The butterfly optical cable represents a new approach to user access by integrating characteristics of both indoor soft cables and self-supporting varieties. It is the optimal choice for overcoming FTTX network issues and plays a significant role in establishing networks for intelligent buildings, digital districts, campus networks, and local area networks.

# **Production Transportation Process**

01 Standard production Line,strict SOP production procedure

02 Attenunation test for each fiber by OTDR after production,and QC for every detail

03 2km, 3km or 4km per durm Strong wood drumsealed with wood bars

04

Wooden barrel packaging, can be customized, using high-quality raw materials for transportation