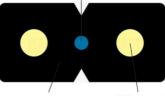

## STRUCTURE

The fiber optic drop wire unit is situated in the middle, surrounded by two parallel steel wires. The cable is encased in a black or colored LSZH sheath. FTTH stands for Fiber to Home and is constructed with 2\*0.5mm FRP for self-supporting capability.