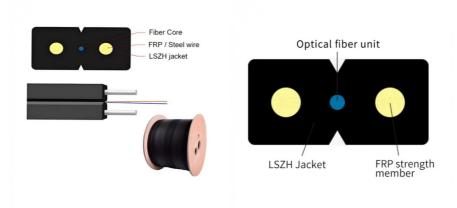

Customized Length fiber optic cable, communication fiber optic cable, LZSH fiber optic cable

Optical fiber unit

LSZH Jacket

FRP strength member

## STRUCTURE

The fiber optic drop wire unit is situated in the middle, surrounded by two parallel steel wires. The cable is encased in a black or colored LSZH sheath. FTTH stands for Fiber to Home and is constructed with 2\*0.5mm FRP for self-supporting capability.