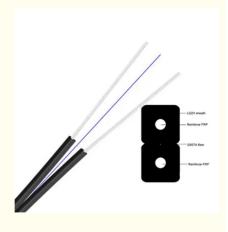

Customized Length fiber optic cable, communication fiber optic cable, LZSH fiber optic cable

Optical fiber unit

LSZH Jacket

FRP strength member

## STRUCTURE

The fiber optic drop wire unit is situated in the middle, surrounded by two parallel steel wires. The cable is encased in a black or colored LSZH sheath. FTTH stands for Fiber to Home and is constructed with 2\*0.5mm FRP for self-supporting capability.