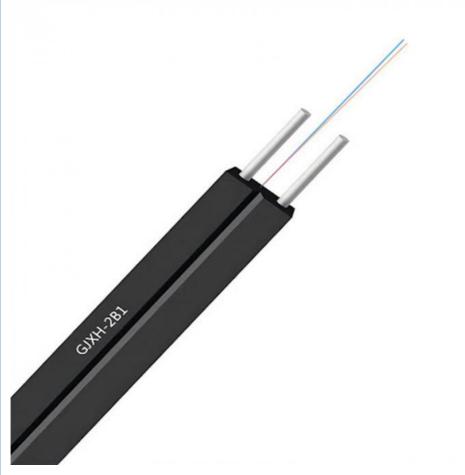

### More Images

Our Product Introduction

Fiber Optic Drop Cable access to the use of dish-shaped optical cable (indoor wiring) is the optical communication unit (fiber) in the center, placed on both sides of two parallel non-metallic reinforcement (FRP) or metal reinforcing member, and finally extrusion black or color poly Vinyl chloride (PVC) or LSZH (LSZH, low smoke, halogen-free, flame retardant) jacket.

## STRUCTURE

Special low-bend -sensitivity fiber provides high bandwidth and excellent communication transmission property.

Two parallel FRP strength members ensure good performance of crush resistance to protect the fiber.