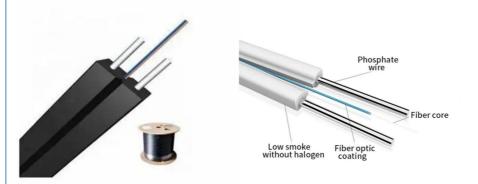

### More Images

Our Product Introduction

Fiber Optic Drop Cable access to the use of dish-shaped optical cable (indoor wiring) is the optical communication unit (fiber) in the center, placed on both sides of two parallel non-metallic reinforcement (FRP) or metal reinforcing member, and finally extrusion black or color poly Vinyl chloride (PVC) or LSZH (LSZH, low smoke, halogen-free, flame retardant) jacket.

## STRUCTURE

Special low-bend -sensitivity fiber provides high bandwidth and excellent communication transmission property.

Two parallel FRP strength members ensure good performance of crush resistance to protect the fiber.

Steel wire or massagers as the additional strength member ensures good performance of tensile strength.

Simple structure , light weight and high practicability special flute desigh , easily strip and splice , simplify the installation and maintenance.

Low smoke , zero halogen and flame retardant sheath.