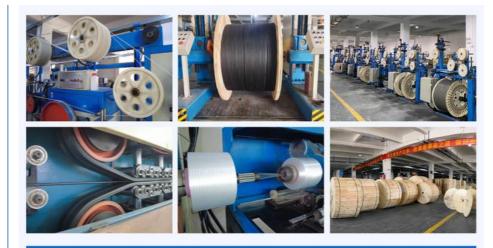

# **Production Transportation Process**

01 Standard production Line,strict SOP production procedure

02 Attenunation test for each fiber by OTDR after production,and QC for every detail

03 2km, 3km or 4km per durm Strong wood drumsealed with wood bars

#### Wooden barrel packaging, can be customized, using high-quality raw materials for transportation

Introduction to ADSS Fiber Cable

ADSS fiber cables are highly resistant to environmental factor such as wind, ice, and UV radiation, making them suitable for long-distance communication networks.