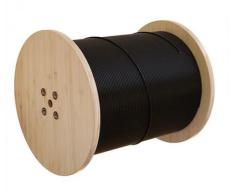

- Supply Ability:

30% TT as deposit, 70% Balance before

- 1km negotiate
- Wooden Spool /drum

shipping 100km

GJXH

- 5-25 days

# **Production Transportation Process**

01 Standard production Line,strict SOP production procedure

02 Attenunation test for each fiber by OTDR after production,and QC for every detail

03 2km, 3km or 4km per durm Strong wood drumsealed with wood bars