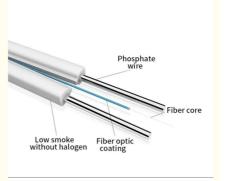

### More Images

Our Product Introduction

Fiber Optic Drop Cable access to the use of dish-shaped optical cable (indoor wiring) is the optical communication unit (fiber) in the center, placed on both sides of two parallel non-metallic reinforcement (FRP) or metal reinforcing member, and finally extrusion black or color poly Vinyl chloride (PVC) or LSZH (LSZH, low smoke, halogen-free, flame retardant) jacket.

## STRUCTURE

Special low-bend -sensitivity fiber provides high bandwidth and excellent communication transmission property.

Two parallel FRP strength members ensure good performance of crush resistance to protect the fiber.

Steel wire or massagers as the additional strength member ensures good performance of tensile strength.

Simple structure , light weight and high practicability special flute desigh , easily strip and splice , simplify the installation and maintenance.

Low smoke , zero halogen and flame retardant sheath.