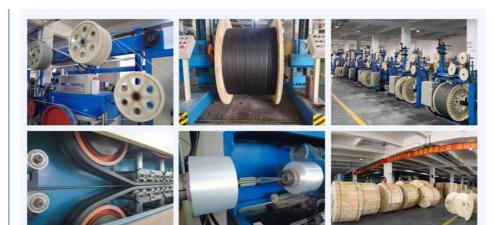

## **OUR PRODUCTION CAPACITY AND QUALITY CONTROL SYSTEM**

## **Production Transportation Process**

01 Standard production Line,strict SOP production procedure

03 2km, 3km or 4km per durm Strong wood drumsealed with wood bars