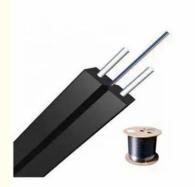

## **Product Specification**

Model Number: GJXH

• Type: Fiber Optic Cable

• Cable Structure: Tight Buffer Self-support FTTH Cable

• Fiber Count: 1-12

Material Of Jacket: UV And Flame Resistant LSZH

 Strength Member: Two Parallel Steel Wire
Highlight: indoor fiber optic cable, 2 km indoor fiber optic cable,

## **STRUCTURE**