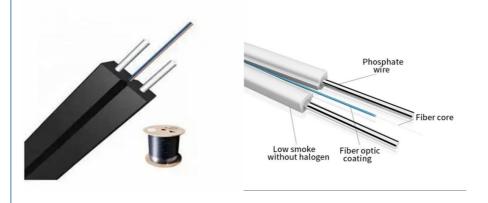

## **STRUCTURE**

This fiber features low-bend sensitivity, ensuring high bandwidth and excellent transmission qualities.

Two parallel FRP strength members provide effective crush resistance to safeguard the fiber.

Additional steel wires or reinforcement materials enhance tensile strength.

Its lightweight and simple structure, along with a unique flute design, make stripping and splicing straightforward, simplifying installation and maintenance.

The outer sheath is low smoke, halogen-free, and flame-retardant.