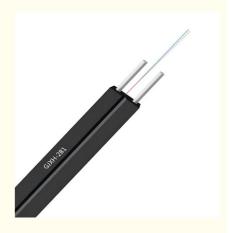

## **Product Specification**

Model Number: GJXH

• Type: Fiber Optic Cable

• Cable Structure: Tight Buffer Self-support FTTH Cable

• Fiber Count: 1-12

Material Of Jacket: UV And Flame Resistant LSZH

 Strength Member: Two Parallel Steel Wire
Highlight: indoor fiber optic cable, 2 km indoor fiber optic cable,

## **STRUCTURE**

This fiber features low-bend sensitivity, ensuring high bandwidth and excellent transmission qualities.

Two parallel FRP strength members provide effective crush resistance to safeguard the fiber.

Additional steel wires or reinforcement materials enhance tensile strength.