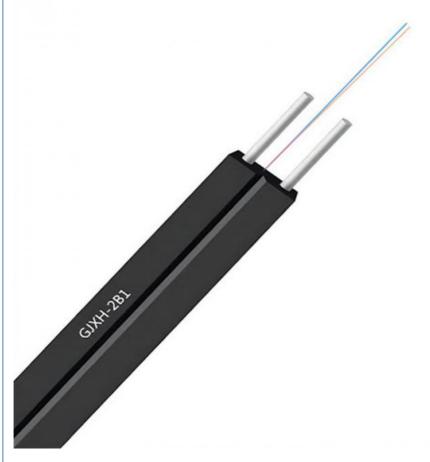

## **Product Specification**

Model Number: GJXH

• Type: Fiber Optic Cable

• Cable Structure: Tight Buffer Self-support FTTH Cable

• Fiber Count: 1-12

Material Of Jacket: UV And Flame Resistant LSZH

 Strength Member: Two Parallel Steel Wire
Highlight: indoor fiber optic cable, 2 km indoor fiber optic cable,

## **STRUCTURE**

This fiber features low-bend sensitivity, ensuring high bandwidth and excellent transmission qualities.

Two parallel FRP strength members provide effective crush resistance to safeguard the fiber.

Additional steel wires or reinforcement materials enhance tensile strength.