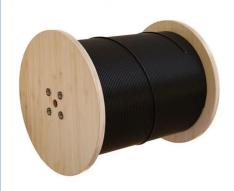

## **Production Transportation Process**

01 Standard production Line,strict SOP production procedure

03 2km, 3km or 4km per durm Strong wood drumsealed with wood bars