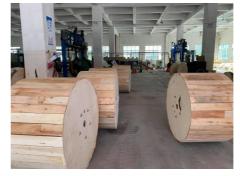

120 | 300/1000                                        | 15/35                               |
| 2                  | (2.0±0.2)*<br>(5.0±0.2) | 20                          | 60/120 | 300/1000                                        | 15/35                               |
| 4                  | (2.0±0.2)*<br>(5.5±0.2) | 21                          | 60/120 | 300/1000                                        | 15/35                               |
| 6                  | (2.0±0.2)*<br>(6.0±0.2) | 22                          | 60/120 | 300/1000                                        | 15/35                               |

# **Production Transportation Process**



01 Standard production Line,strict SOP production procedure







03 2km, 3km or 4km per durm Strong wood drumsealed with wood bars



04

Wooden barrel packaging, can be customized, using high-quality raw materials for transportation

#### Introduction to ADSS Fiber Cable

ADSS fiber cables are highly resistant to environmental factors such as wind, ice, and UV radiation, making them suitable for long-distance communication networks.

#### How Much You Know About GYXTW-12B1?

We have established a complete set of independent laboratories, strictly in accordance with the IEC60794

# What Is the Difference Between GYFTY Cable and Other Types of Fiber Optic Cables?

GYFTY Cable: Provides high flexibility, easy handling, and routing, making it convenient for installation and maintenance. Other Fiber Optic Cables: May vary in flexibility based on their design and construction, but GYFTY cable is known for its flexibility an