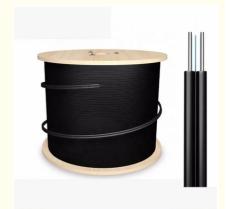

# **Production Transportation Process**

01 Standard production Line,strict SOP production procedure

03 2km, 3km or 4km per durm Strong wood drumsealed with wood bars

04

Wooden barrel packaging, can be customized, using high-quality raw materials for transportation