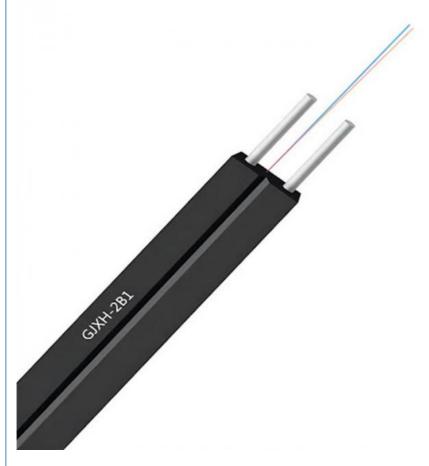

# **GJXH Fiber Optic Cable Indoor Fiber Optic Cable Single Mode**

#### **Product Specification**

**GJXH** Model Number: Length:

• Fiber Count: 1core/4core LSZH Or PVC Jacket: FTTH FTTB · Application: Black · Colour:

• Highlight: Indoor fiber optic cable, FTTH fiber optic cable,

# GJXH fiber optic cable Factory price indoor fiber optic cable single mode FTTH

The structure of fiber optic drop cables includes an optical communication fiber at the center, flanked by two parallel supports, either of FRP or metal. This is all enclosed in a jacket of black or colored PVC or LSZH, known for being flame-resistant and low in smoke emissions.