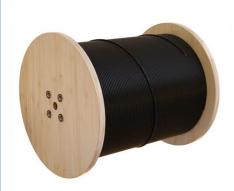

| (2.0±0.2)*<br>(5.0±0.2) | 20                          | 60/120 | 300/1000                                        | 15/35                               |
| 2                  | (2.0±0.2)*<br>(5.0±0.2) | 20                          | 60/120 | 300/1000                                        | 15/35                               |
| 4                  | (2.0±0.2)*<br>(5.5±0.2) | 21                          | 60/120 | 300/1000                                        | 15/35                               |
| 6                  | (2.0±0.2)*<br>(6.0±0.2) | 22                          | 60/120 | 300/1000                                        | 15/35                               |

# **Production Transportation Process**



01 Standard production Line,strict SOP production procedure







03 2km, 3km or 4km per durm Strong wood drumsealed with wood bars



04

Wooden barrel packaging, can be customized, using high-quality raw materials for transportation

#### Introduction to ADSS Fiber Cable

ADSS fiber cables are highly resistant to environmental factors such as wind, ice, and UV radiation, making them suitable for long-distance communication networks.

#### How Much You Know About GYXTW-12B1?

We have established a complete set of independent laboratories, strictly in accordance with the IEC60794

# What Is the Difference Between GYFTY Cable and Other Types of Fiber Optic Cables?

GYFTY Cable: Provides high flexibility, easy handling, and routing, making it convenient for installation and maintenance. Other Fiber Optic Cables: May vary in flexibility based on their des