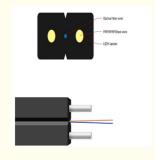

#### **STRUCTURE**

Featuring low-bend sensitivity, this fiber provides high bandwidth and exceptional transmission efficiency.

The design includes two parallel FRP strength members that effectively protect the fiber from crushing.

Additional steel wires or reinforcement materials enhance its tensile strength.

Its lightweight structure and unique flute design make stripping and splicing simple, streamlining installation and maintenance.

The outer sheath is designed to be low smoke, halogen-free, and resistant to flames.