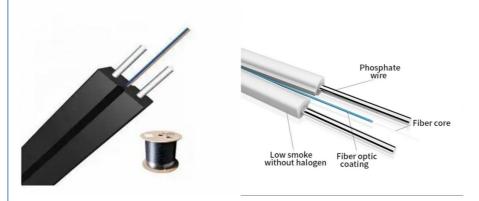

# GJXH fiber optic cable Factory price indoor fiber optic cable single mode FTTH

The structure of fiber optic drop cables includes an optical communication fiber at the center, flanked by two parallel supports, either of FRP or metal. This is all enclosed in a jacket of black or colored PVC or LSZH, known for being flame-resistant and low in smoke emissions.

#### **STRUCTURE**

Featuring low-bend sensitivity, this fiber provides high bandwidth and exceptional transmission efficiency.

The design includes two parallel FRP strength members that effectively protect the fiber from crushing.

Additional steel wires or reinforcement materials enhance its tensile strength.

Its lightweight structure and unique flute design make stripping and splicing simple, streamlining installation and maintenance.

The outer sheath is designed to be low smoke, halogen-free, and resistant to flames.