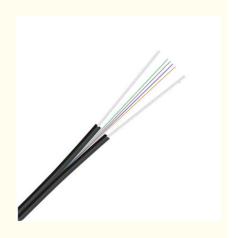

# **GJXH Fiber Optic Cable Indoor Fiber Optic Cable Single Mode**

# GJXH fiber optic cable Factory price indoor fiber optic cable single mode FTTH

The structure of fiber optic drop cables includes an optical communication fiber at the center, flanked by two parallel supports, either of FRP or metal. This is all enclosed in a jacket of black or colored PVC or LSZH, known for being flame-resistant and low in smoke emissions.

#### **STRUCTURE**

Featuring low-bend sensitivity, this fiber provides high bandwidth and exceptional transmission efficiency.

The design includes two parallel FRP strength members that effectively protect the fiber from crushing.