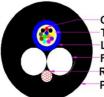

#### **Product Details**

Optical Fiber Tube Filling Compound Loose Tube FRP Rip Cord PE - Sheath

## **Product Paraments**

| Item                       |              | Parameters          |
|----------------------------|--------------|---------------------|
| Loose tube                 | Material     | PBT                 |
| Central Strength<br>Member | Material     | FRP                 |
|                            | Out Diameter | 6.8±0.2             |
| Outer jacket               | Material     | HDPE -UV protection |
|                            | Color        | Black               |