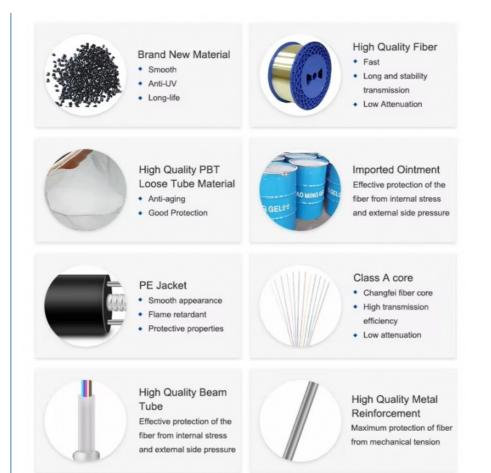

#### **Product Details**

Optical Fiber Tube Filling Compound Loose Tube FRP Rip Cord PE - Sheath

## **Product Paraments**

| Item                       |              | Parameters          |
|----------------------------|--------------|---------------------|
| Loose tube                 | Material     | PBT                 |
| Central Strength<br>Member | Material     | FRP                 |
|                            | Out Diameter | 6.8±0.2             |
| Outer jacket               | Material     | HDPE -UV protection |
|                            | Color        | Black               |