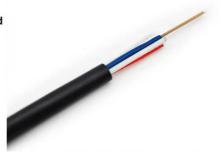

- 80m 100m 120m
  - 12 Fibers Outdoor Fiber Optic Cable, 120 Meters Outdoor Fiber Optic Cable

Our Product Introduction

Outdoor Fiber Optic Cable ASU Aeria 4 Cores 6 Cores 8 Cores 12 Cores Mini Adss

ASU cable is one loose tube stranded. Fibers, 250um, are positioned into a loose tube made of high modulus plastics. Two FRP (Fiber Reinforced Plastic) as as strengthen member. Cable surface is extruded with HDPE (polyethylene) sheath. Designed for spans ranging from 80 to 120 meters, it provides low attenuation and high signal speed. Ideal for optimizing data transmissions in outdoor areas.

#### **Product Details**

Optical Fiber Tube Filling Compound Loose Tube FRP Rip Cord PE - Sheath