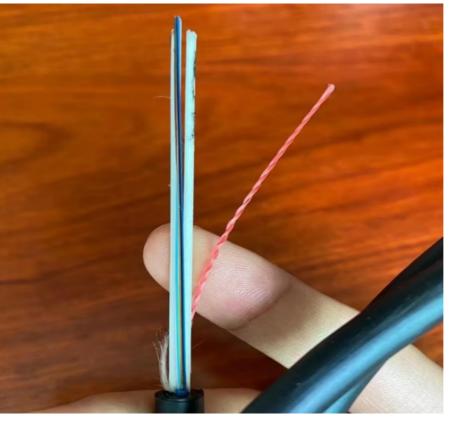

- 80m 100m 120m
  - 12 Fibers Outdoor Fiber Optic Cable, 120 Meters Outdoor Fiber Optic Cable

Our Product Introduction

Outdoor Fiber Optic Cable ASU Aeria 4 Cores 6 Cores 8 Cores 12 Cores Mini Adss

ASU cable is one loose tube stranded. Fibers, 250um, are positioned into a loose tube made of high modulus plastics. Two FRP (Fiber Reinforced Plastic) as as strengthen member. Cable surface is extruded with HDPE (polyethylene) sheath. Designed for spans ranging from 80 to 120 meters, it provides low attenuation and high signal speed. Ideal for optimizing data transmissions in outdoor areas.

#### **Product Details**

Optical Fiber Tube Filling Compound Loose Tube FRP Rip Cord PE - Sheath