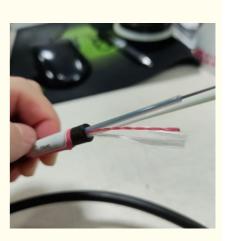

- 80m 100m 120m
  - 12 Fibers Outdoor Fiber Optic Cable, 120 Meters Outdoor Fiber Optic Cable

Our Product Introduction

Outdoor Fiber Optic Cable ASU Aeria 4 Cores 6 Cores 8 Cores 12 Cores Mini Adss

ASU cable is one loose tube stranded. Fibers, 250um, are positioned into a loose tube made of high modulus plastics. Two FRP (Fiber Reinforced Plastic) as as strengthen member. Cable surface is extruded with HDPE (polyethylene) sheath. Designed for spans ranging from 80 to 120 meters, it provides low attenuation and high signal speed. Ideal for optimizing data transmissions in outdoor areas.

#### **Product Details**

Optical Fiber Tube Filling Compound Loose Tube FRP Rip Cord PE - Sheath