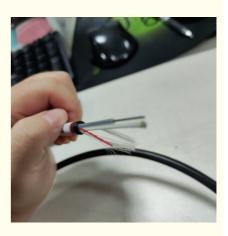

- 80m 100m 120m
  - 12 Fibers Outdoor Fiber Optic Cable, 120 Meters Outdoor Fiber Optic Cable

Our Product Introduction

Outdoor Fiber Optic Cable ASU Aeria 4 Cores 6 Cores 8 Cores 12 Cores Mini Adss

ASU cable is one loose tube stranded. Fibers, 250um, are positioned into a loose tube made of high modulus plastics. Two FRP (Fiber Reinforced Plastic) as as strengthen member. Cable surface is extruded with HDPE (polyethylene) sheath. Designed for spans ranging from 80 to 120 meters, it provides low attenuation and high signal speed. Ideal for optimizing data transmissions in outdoor areas.

#### **Product Details**

Optical Fiber Tube Filling Compound Loose Tube FRP Rip Cord PE - Sheath