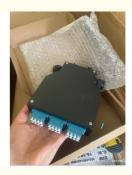

### DIN Rail Fiber Optic Splice Terminal Box Optical Fiber Patch Panel

Description:

DIN Rail Fiber optic terminal box is available for the distribution and terminal connection for various kinds of optical fiber system, especially suitable for mini-network terminal distribution, in which the optical cables, patch cores or pigtails are connected. All of the Din Application:Suitable for Pigtali, ribbon and bunch cable connect distribution Used for wall-mounted applications. CATV ect.

Features:

Aluminum, electrostatic painting

Suitalbe for different adapters: FC, SC, ST, LC ... 2pcs cable entry/exit ports; 12pcs pigtail entry/exit ports

Splicing module of 12 fibers inside Max. 12pcs adapters can be loaded Product material:Cold rolled plate Product size:145\*128\*40mm Product color:7035 or black