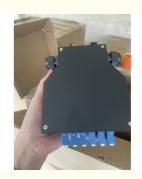

### DIN Rail Fiber Optic Splice Terminal Box Optical Fiber Patch Panel

Description:

DIN Rail Fiber optic terminal box is available for the distribution and terminal connection for various kinds of optical fiber system, especially suitable for mini-network terminal distribution, in which the optical cables, patch cores or pigtails are connected. All of the Din Application:Suitable for Pigtali, ribbon and bunch cable connect distribution Used for wall-mounted applications. CATV ect.

Features:

Aluminum, electrostatic painting

Suitalbe for different adapters: FC, SC, ST, LC ... 2pcs cable entry/exit ports; 12pcs pigtail entry/exit ports

Splicing module of 12 fibers inside Max. 12pcs adapters can be loaded Product material:Cold rolled plate Product size:145\*128\*40mm Product color:7035 or black