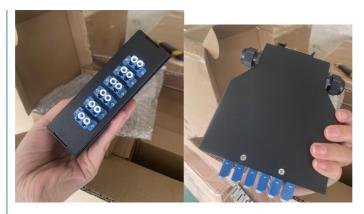

### DIN Rail Fiber Optic Splice Terminal Box Optical Fiber Patch Panel

Description:

DIN Rail Fiber optic terminal box is available for the distribution and terminal connection for various kinds of optical fiber system, especially suitable for mini-network terminal distribution, in which the optical cables, patch cores or pigtails are connected. All of the Din Application:Suitable for Pigtali, ribbon and bunch cable connect distribution Used for wall-mounted applications. CATV ect.

Features:

Aluminum, electrostatic painting

Suitalbe for different adapters: FC, SC, ST, LC ... 2pcs cable entry/exit ports; 12pcs pigtail entry/exit ports

Splicing module of 12 fibers inside Max. 12pcs adapters can be loaded Product material:Cold rolled plate Product size:145\*128\*40mm Product color:7035 or black