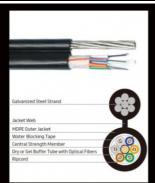

300(Long term)

Cable Diameter: 7.6\*14.5mm

Package: 4km/drum Weight: 117KG/KM

Model: GYTC8Y

Messenger: 7\*1.0mm Standed Galvanized Steel

Messenger for Flexibility

Fiber: Up to 288 cores, Gel filled

Jacket: Single MDPE Sheath

Water Block: Water Blocking or Gel-filled

Armor: None

Tension Strength: 3000(Short term)

1000(Long term)

Cable Diameter: 9.1\*16.9mm

Package: 4km/drum Weight: 142KG/KM

Model: GYTC8S

Messenger: 7\*1.0mm Standed Galvanized Steel