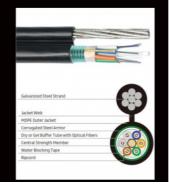

Water Block: Water Blocking or Gel-filled

Armor: None

Tension Strength: 3000(Short term)

1000(Long term)

Cable Diameter: 9.1\*16.9mm

Package: 4km/drum Weight: 142KG/KM

Model: GYTC8S

Messenger: 7\*1.0mm Standed Galvanized Steel

Messenger for Flexibility

Fiber: Up to 288 cores, Gel filled

Jacket: Single MDPE Sheath

Water Block: Water Blocking or Gel-filled

Armor: Steel Tape, Thickness 1mm

Tension Strength: 3000(Short term)

1000(Long term)