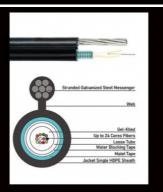

Messenger: 1.5mm Standed Galvanized Steel Messenger for Flexibility Fiber: Up to 24 cores, Gel filled

Jacket: Single HDPE Sheath Armor: None

Tension Strength: 1000(Short term)

300(Long term)

Cable Diameter: 5.1\*10.2mm

Package: 4km/drum Weight: 47KG/KM

Model: GYXTC8S

Messenger: 1.5mm Standed Galvanized Steel Messenger for Flexibility

Fiber: Up to 24 cores, Gel filled Jacket: Single HDPE Sheath

Armor: Steel Tape

Tension Strength: 1000(Short term)