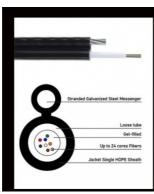

Messenger: 1.5mm Standed Galvanized Steel Messenger for Flexibility Fiber: Up to 24 cores, Gel filled

Jacket: Single HDPE Sheath Armor: None

Tension Strength: 1000(Short term)

300(Long term)

Cable Diameter: 5.1\*10.2mm

Package: 4km/drum Weight: 47KG/KM

Model: GYXTC8S

Messenger: 1.5mm Standed Galvanized Steel Messenger for Flexibility

Fiber: Up to 24 cores, Gel filled Jacket: Single HDPE Sheath

Armor: Steel Tape

Tension Strength: 1000(Short term)

Water Block: Water Blocking or Gel-filled

Armor: None

Tension Strength: 3000(Short term)

1000(Long term)

Cable Diameter: 9.1\*16.9mm

Package: 4km/drum Weight: 142KG/KM

Model: GYTC8S

Messenger: 7\*1.0mm Standed Galvanized Steel