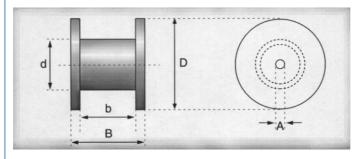

Messenger: 1.5mm Standed Galvanized Steel Messenger for Flexibility Fiber: Up to 24 cores, Gel filled

Jacket: Single HDPE Sheath Armor: None

Tension Strength: 1000(Short term)

300(Long term)

Cable Diameter: 5.1\*10.2mm

Package: 4km/drum Weight: 47KG/KM

Model: GYXTC8S

Messenger: 1.5mm Standed Galvanized Steel Messenger for Flexibility

Fiber: Up to 24 cores, Gel filled Jacket: Single HDPE Sheath

Armor: Steel Tape

Tension Strength: 1000(Short term)

300(Long term)

Cable Diameter: 7.6\*14.5mm

Package: 4km/drum Weight: 117KG/KM

Model: GYTC8Y

Messenger: 7\*1.0mm Standed Galvanized Steel

Messenger for Flexibility

Fiber: Up to 288 cores, Gel filled

Jacket: Single MDPE Sheath

Water Block: Water Blocking or Gel-filled

Armor: None

Tension Strength: 3000(Short term)

1000(Long term)

Cable Diameter: 9.1\*16.9mm

Package: 4km/drum Weight: 142KG/KM

Model: GYTC8S

Messenger: 7\*1.0mm Standed Galvanized Steel

Messenger for Flexibility

Fiber: Up to 288 cores, Gel filled

Jacket: Single MDPE Sheath

Water Block: Water Blocking or Gel-filled

Armor: Steel Tape, Thickness 1mm

Tension Strength: 3000(Short term)

1000(Long term)

Cable Diameter: 9.5\*17mm

Weight: 156KG/KM

Package: 4km/drum

**GYTC8S Cable Place Order Information** 

| Fiber count                  | 6 core 8 core 12 core |
|------------------------------|-----------------------|
| Fiber Type:                  | G652D/G657A1/G657A2   |
| Crush Resistance Long term:  | 300 (N/100MM)         |
| Crush Resistance Short term: | 1000(N/100MM)         |
| Overall Diameter             | 7.8x4mm               |
| Sheath                       | PE                    |
| Strand Steel wire            | 7*0.8mm               |
| Sample Status                | In stock              |