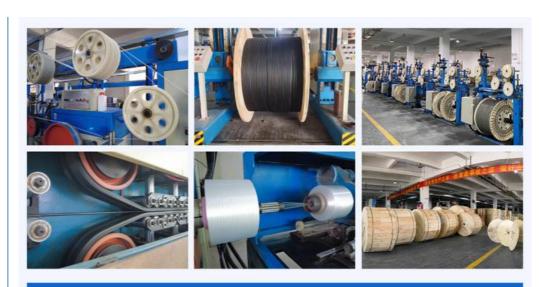

Fiber Network System

### **FEATURES**

Low Insertion Loss, High Return Loss Good Repeatability and Interchangeability

# TECHNICAL SPECIFICATION

| Item                   | Parameters                                       |
|------------------------|--------------------------------------------------|
| Insertion Loss         | SM≤0.2dB                                         |
| Return Loss            | PC≥45dB UPC≥50dB, APC≥60                         |
| Mating over 1000 times | Variety Insertion Loss<0.20db 0="" 3db="" td=""> |
| Temperature            | -40 to +85                                       |
| Tensile Strength       | 45Kg(exclude φ0.9SM fiber)                       |
| Vibration Test         | <0.1dB(5-50Hz,1.5SM amplitude)                   |





# **OUR FACTORY**







## **OUR PRODUCTION CAPACITY AND QUALITY CONTROL SYSTEM**





### **FAQ**

### 1. Why choose us?

We are manufacturer, Located in Guangzhou, China, started from 2011, sell to Domestic Market (100.00%). There are total about 11-50 people in our factory.

# 2. how can we guarantee quality?

Always a pre-production sample before mass production; Always final Inspection before shipment;

#### 3.Can you send products to my country?

Sure, we can. If you do not have your own ship forwarder, we can help you.

#### 4. Can you do OEM for me?

We accept all OEM orders, just contact us and give me your design we will offer you a reasonable price and make samples for you.

#### 5. what services can we provide?

Accepted Delivery Terms: FOB,CIF,EXW

Accepted Payment Currency:USD,EUR,JPY,CAD,AUD,HKD,