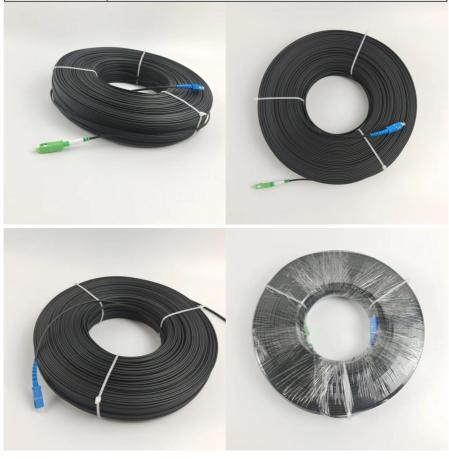

# More Images

#### **PRODUT DETAILS**

- 1.SC-SC Singlemode Simplex 100M Drop Cable Patch cord
- 2.Length:100 Meters(2m 10m 25m 30m 35m 50m 75m 100m 150m 200m)
- 3.Color:Black
- 4.Type:Tensile metal reinforcement 5.Insertion Loss: Less Than 0.3dB ,Return Loss:more than 50dB
- 6. For indoor use.