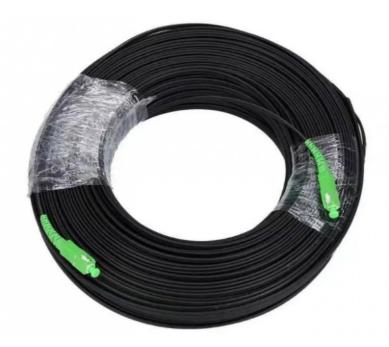

#### **PRODUT DETAILS**

- 1.SC-SC Singlemode Simplex 100M Drop Cable Patch cord
- 2.Length:100 Meters(2m 10m 25m 30m 35m 50m 75m 100m 150m 200m)
- 3.Color:Black
- 4.Type:Tensile metal reinforcement 5.Insertion Loss: Less Than 0.3dB ,Return Loss:more than 50dB
- 6. For indoor use.