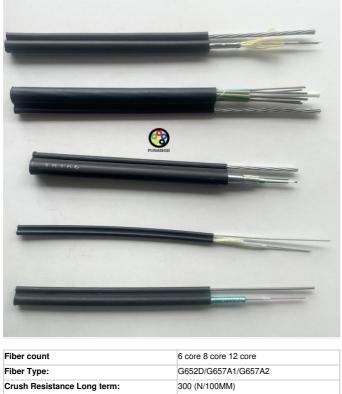

GYTC8S Cable Place Order Information

| Crush Resistance Long term:         300 (N/100MM)           Crush Resistance Short term:         1000(N/100MM)           Overall Diameter         7.8x4mm           Sheath         PE | ber Type:                   | G652D/G657A1/G657A2 |
|---------------------------------------------------------------------------------------------------------------------------------------------------------------------------------------|-----------------------------|---------------------|
| Overall Diameter 7.8x4mm                                                                                                                                                              | rush Resistance Long term:  | 300 (N/100MM)       |
|                                                                                                                                                                                       | rush Resistance Short term: | 1000(N/100MM)       |
| Sheath PE                                                                                                                                                                             | verall Diameter             | 7.8x4mm             |
|                                                                                                                                                                                       | heath                       | PE                  |
| Strand Steel wire 7*0.8mm                                                                                                                                                             | trand Steel wire            | 7*0.8mm             |
| Sample Status In stock                                                                                                                                                                | ample Status                | In stock            |