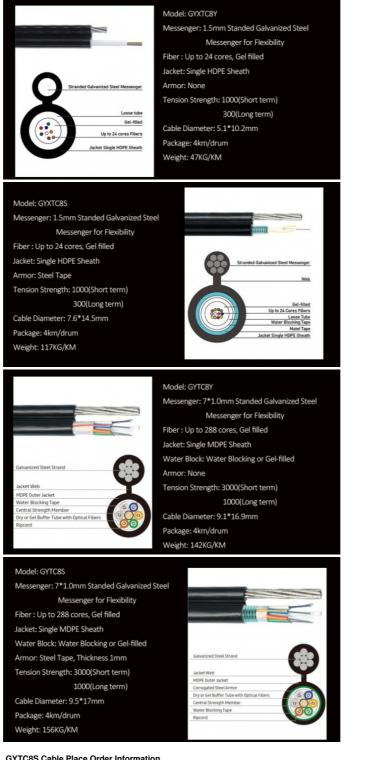

# Aerial Figure 8 Fiber Optic Cable Self-support Fiber Optic Cable GYTC8S

### **Product Description**

Aerial Figure 8 Fiber Optic Cable Figure 8 Self-support Fiber Optic Cable GYTC8S

GYTC8S optical cable Loose tube cable is a design that has high tensile strength and flexibility in a compact cable size. Our loose tube cable provides excellent optical transmission and physical performance; Excellent water proof layer;Excellent water proof layer;Steel tape armored, excellent anti-crush properties.

GYTC8S Cable Place Order Information

| Crush Resistance Long term:         300 (N/100MM)           Crush Resistance Short term:         1000(N/100MM)           Overall Diameter         7.8x4mm           Sheath         PE | ber Type:                   | G652D/G657A1/G657A2 |
|---------------------------------------------------------------------------------------------------------------------------------------------------------------------------------------|-----------------------------|---------------------|
| Overall Diameter 7.8x4mm                                                                                                                                                              | rush Resistance Long term:  | 300 (N/100MM)       |
|                                                                                                                                                                                       | rush Resistance Short term: | 1000(N/100MM)       |
| Sheath PE                                                                                                                                                                             | verall Diameter             | 7.8x4mm             |
|                                                                                                                                                                                       | heath                       | PE                  |
| Strand Steel wire 7*0.8mm                                                                                                                                                             | trand Steel wire            | 7*0.8mm             |
| Sample Status In stock                                                                                                                                                                | ample Status                | In stock            |