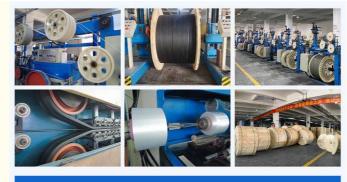

## OUR PRODUCTION CAPACITY AND QUALITY CONTROL SYSTEM

- How do I place an OEM or customized order?
  1) Send your purchase intention to our email: cotton@fibercablepuls.com
  2) Our sales team will contact you to confirm the product specification, packaging, printing, quantity, and other specific information.
  3) Sign the contract or Proforma Invoice.
  4) After receiving your deposit, we will start to arrange the production.
  5) 2 weeks before the completion of production, we will notify you to start contacting shipping.