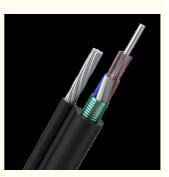

### **Product Description**

Aerial Figure 8 Fiber Optic Cable 4/6/8/12/24 OUTDOOR SELF-SUPPORTING FIGURE 8 CENTRAL LOOSE TUBE FIBER OPTIC CABLE GYXTC8S

Figure 8 aerial fiber optic cable has great performance of tension resistance and self-supporting. metallic central strength member into a compact and circular cable core, and the water-blocking materials are distributed into interstices of it. After a PSP is applied around the cable core, this part of cable accompanied with the stranded wires as the supporting part are completed with a PE sheath to be a figure -8 structure.