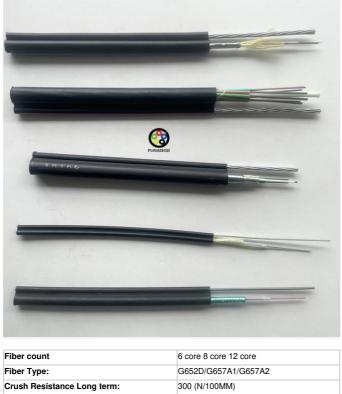

Available up to 144 Fibers

GYTC8S Cable Place Order Information

| Crush Resistance Long term:         300 (N/100MM)           Crush Resistance Short term:         1000(N/100MM)           Overall Diameter         7.8x4mm           Sheath         PE | ber Type:                   | G652D/G657A1/G657A2 |
|---------------------------------------------------------------------------------------------------------------------------------------------------------------------------------------|-----------------------------|---------------------|
| Overall Diameter 7.8x4mm                                                                                                                                                              | rush Resistance Long term:  | 300 (N/100MM)       |
|                                                                                                                                                                                       | rush Resistance Short term: | 1000(N/100MM)       |
| Sheath PE                                                                                                                                                                             | verall Diameter             | 7.8x4mm             |
|                                                                                                                                                                                       | heath                       | PE                  |
| Strand Steel wire 7*0.8mm                                                                                                                                                             | trand Steel wire            | 7*0.8mm             |
| Sample Status In stock                                                                                                                                                                | ample Status                | In stock            |