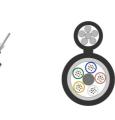

## **Product Specification**

. . .

. . .

| , | Item NO .:           | Gytc8s-24b1.3                                                         |
|---|----------------------|-----------------------------------------------------------------------|
| , | TYPE:                | FIG.8 Shape                                                           |
| , | Loose Tube Material: | PBT                                                                   |
| , | Strength Member:     | FRP& STEEL WIRES                                                      |
| , | Application:         | OVERHEAD                                                              |
| , | Fiber:               | G652D                                                                 |
| , | Highlight:           | GYXTC8S Figure 8 Fiber Optic Cab<br>Figure 8 Fiber Optic Cable Aerial |
|   |                      |                                                                       |

Available up to 144 Fibers

GYTC8S Cable Place Order Information

| Crush Resistance Long term:         300 (N/100MM)           Crush Resistance Short term:         1000(N/100MM)           Overall Diameter         7.8x4mm           Sheath         PE | ber Type:                   | G652D/G657A1/G657A2 |
|---------------------------------------------------------------------------------------------------------------------------------------------------------------------------------------|-----------------------------|---------------------|
| Overall Diameter 7.8x4mm                                                                                                                                                              | rush Resistance Long term:  | 300 (N/100MM)       |
|                                                                                                                                                                                       | rush Resistance Short term: | 1000(N/100MM)       |
| Sheath PE                                                                                                                                                                             | verall Diameter             | 7.8x4mm             |
|                                                                                                                                                                                       | heath                       | PE                  |
| Strand Steel wire 7*0.8mm                                                                                                                                                             | trand Steel wire            | 7*0.8mm             |
| Sample Status In stock                                                                                                                                                                | ample Status                | In stock            |