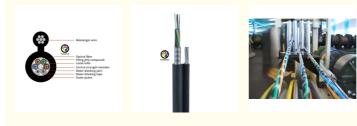

### **Product Description**

Aerial Figure 8 Fiber Optic Cable 4/6/8/12/24 OUTDOOR SELF-SUPPORTING FIGURE 8 CENTRAL LOOSE TUBE FIBER OPTIC CABLE GYXTC8S

Figure 8 aerial fiber optic cable has great performance of tension resistance and self-supporting. metallic central strength member into a compact and circular cable core, and the water-blocking materials are distributed into interstices of it. After a PSP is applied around the cable core, this part of cable accompanied with the stranded wires as the supporting part are completed with a PE sheath to be a figure -8 structure.

- Suitable for Aerial installation except on power line
- Messenger wire provides required tensile Strength recommended for aerial application
- Light weight cable construction design for ease of handling & installation
- Local loop, metro, long-haul and broadband network