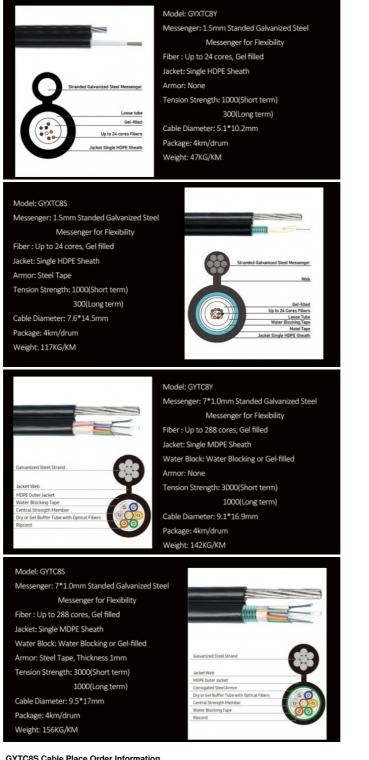

Available up to 144 Fibers

GYTC8S Cable Place Order Information

| Crush Resistance Long term:         300 (N/100MM)           Crush Resistance Short term:         1000(N/100MM)           Overall Diameter         7.8x4mm           Sheath         PE | ber Type:                   | G652D/G657A1/G657A2 |
|---------------------------------------------------------------------------------------------------------------------------------------------------------------------------------------|-----------------------------|---------------------|
| Overall Diameter 7.8x4mm                                                                                                                                                              | rush Resistance Long term:  | 300 (N/100MM)       |
|                                                                                                                                                                                       | rush Resistance Short term: | 1000(N/100MM)       |
| Sheath PE                                                                                                                                                                             | verall Diameter             | 7.8x4mm             |
|                                                                                                                                                                                       | heath                       | PE                  |
| Strand Steel wire 7*0.8mm                                                                                                                                                             | trand Steel wire            | 7*0.8mm             |
| Sample Status In stock                                                                                                                                                                | ample Status                | In stock            |