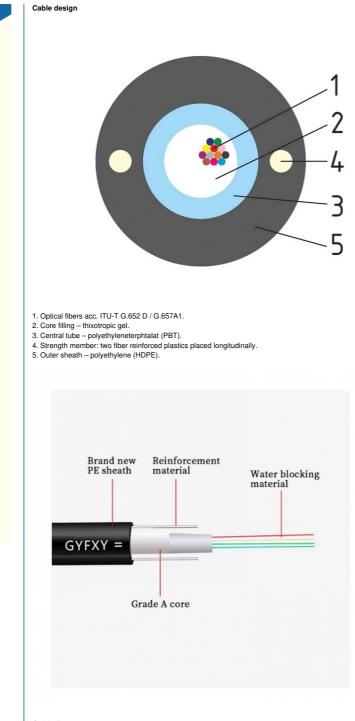

## Our Product Introduction

đ

• Highlight:

| <ul> <li>Place of Origin:</li> <li>Brand Name:</li> <li>Certification:</li> <li>Model Number:</li> <li>Minimum Order Quantity:</li> <li>Price:</li> <li>Packaging Details:</li> <li>Delivery Time:</li> </ul> | GUANGZHOU/CHINA<br>PUNAISGD/CABLEPULS<br>ISO/CE/ROSH<br>GYFXTY-8b1.3/12B1.3<br>2km<br>negotiable<br>Wooden Spool /drum<br>5-25days | J |
|---------------------------------------------------------------------------------------------------------------------------------------------------------------------------------------------------------------|------------------------------------------------------------------------------------------------------------------------------------|---|
| <ul> <li>Payment Terms:</li> <li>Supply Ability:</li> </ul>                                                                                                                                                   | 30%TT as deposit,70%Balance before<br>shipping.<br>100km                                                                           |   |
| Product Specification                                                                                                                                                                                         |                                                                                                                                    |   |
| <ul> <li>Item No:</li> </ul>                                                                                                                                                                                  | GYFXTY-8B1.3/1.2b1.3                                                                                                               |   |
| <ul> <li>Structure:</li> </ul>                                                                                                                                                                                | Central Tube                                                                                                                       |   |
| <ul> <li>Strength Member:</li> </ul>                                                                                                                                                                          | FRP*0.7mm 2pcs                                                                                                                     |   |
| Armor:                                                                                                                                                                                                        | Unarmored                                                                                                                          |   |
| Outer Jacket Material:                                                                                                                                                                                        | PE(Black)                                                                                                                          |   |
| <ul> <li>Packing:</li> </ul>                                                                                                                                                                                  | Wooden Drum                                                                                                                        |   |
| <ul> <li>Lift Time:</li> </ul>                                                                                                                                                                                | More Than 20 Years                                                                                                                 |   |

## **Product Description**

Outdoor Fiber Optic Cable GYFXY 1-24 Core Unitube Fiber Optic Cable Non Metallic Non Armored Cable

Aerial Outdoor Flat Drop Fiber Optic Cable GYFXTBY 1-6F G652D Features: Accurate process control ensures good mechanical and temperature performances Excellent crush resistance and flexibility Small size and lightweight, supporting bulk data transmission Reducing procurement costs and saving construction costs Mainly applied to horizontal and vertical cabling wireless base station, applicable to FTTH Aerial Outdoor Flat Drop Fiber Optic Cable GYFXTBY 1-6F G652D Applications : GYFXTBY fiber optic cable is suitable for backbone networks, metropolitan area networks, long-distance trunk transmissions, and local network systems in high-voltage areas. It can be laid in a pipeline or overhead. Aerial Outdoor Flat Drop Fiber Optic Cable GYFXTBY 1-6F G652D Features: Accurate process control ensures good mechanical and temperature performances Excellent crush resistance and flexibility Small size and lightweight, supporting bulk data transmission Reducing procurement costs and saving construction costs Mainly applied to horizontal and vertical cabling wireless base station, applicable to FTTH Aerial Outdoor Flat Drop Fiber Optic Cable GYFXTBY 1-6F G652D Applications : GYFXTBY fiber optic cable is suitable for backbone networks, metropolitan area networks, long-distance trunk transmissions, and local network systems in high-voltage areas. It can be laid in a pipeline or overhead.