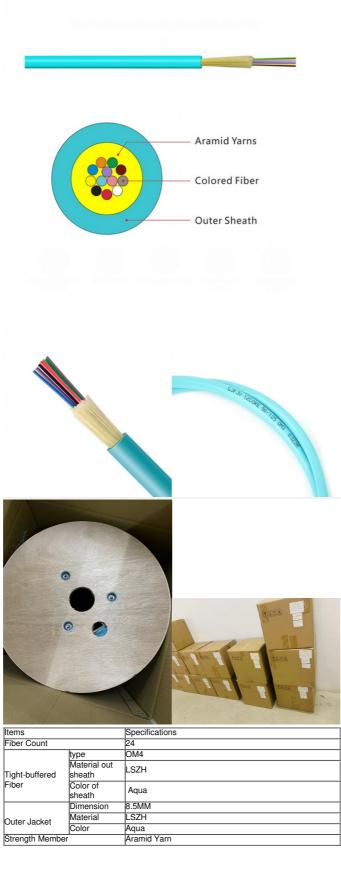

## **Product Specification**

Supply Ability:

• Item: GJFJV 24F Jacket Color: AQUA • Fiber Type: Om4 Om3 • Inner Sheath Material: LSZH Installation Method: Indoor • Strength Member Material: Aramid Yarn • Cable Diameter:

# **Product Description**

Indoor Fiber Optic Cable Indoor Multimode Fiber Cable LSZH Turquoise Sheath Tight Buffered OM3-300

LSZH Turquoise Sheath Tight Buffered Indoor Multimode Fiber Cable OM3-300

Multi core optical cable use single 900µm or 600µm flame-retardant tight buffer fiber as optical communication medium,the tight buffer fiber wrapped with a layer of aramid yarn as strength member units,and the cable is completed with a PVC or LSZH

## Cable structure

- Fiber: 900um tight buffer fibers
   Strength Member: Kevlar yarns
- 3. Outer Jacket:Flame resistant PVC or LSZH