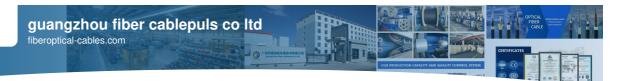

## Aerial Figure 8 Fiber Optic Cable Layer Stranded Light-Armored Figure 8 Cable

As a self-supporting <u>aerial fiber cable</u>, figure 8 fiber optic cable is a kind of fiber optic cable that is suitable for long-distance communication and inter-office communication. With steel stranded wire as the self-supporting part of the fiber optic cable, it can meet the very high tensile strength during installation and operation.

Figure 8 shape and steel wire messenger also save the installation costs. This cable is a small size figure 8 fiber optic cable. With advantages of light, flexible and easy to construction, it's also one of the alternative cable for FTTH cabling network.