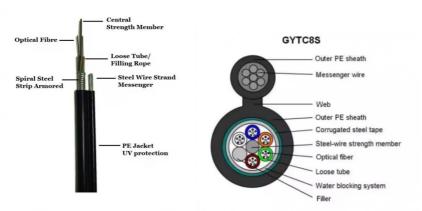

#### **Products Description**

The GYTC8S is a standard self-supporting fiber optic cable, perfect for outdoor aerial use. Its notable moisture and crush resistance make it viable for duct and burial applications. The cable's metallic strength member, in the form of a figure-eight strand of wires, is sheathed in polyethylene. The cable's crush resistance and bullet resistance are thanks to its corrugated steel tape armor and polyethylene outer sheath. The tensile strength is improved by the central steel-wire strength member, which is complemented by a loose tube and a water-blocking system.

# **Details Images**

A Figure 8 non-armoured fiber cable is crafted with a variety of materials: a stranded loose tube for fiber protection, a central steel wire to strengthen the cable, a core filler compound to ensure a consistent round shape, fillers to reinforce the structure, and a steel wire coated with phosphating or galvanization to prevent corrosion.

## **Product Paramenters**

| No. of cable                        |                          | 12     | 24   | 48   |
|-------------------------------------|--------------------------|--------|------|------|
| Fiber Model                         |                          | G.652D |      |      |
| Design (StrengthMember+Tube&Filler) |                          | 1+5    |      |      |
| Loose Tube                          | Material                 | PBT    |      |      |
|                                     | Diameter ( ±0.06)mm      | 1.9    | 1.9  | 1.9  |
|                                     | Thickness ( ±0.03)mm     | 0.25   | 0.25 | 0.30 |
|                                     | The Max.Core<br>NO./Tube | 6      | 6    | 12   |
|                                     | Material                 | LDPE   |      |      |
| Filler Rope                         | Diameter ( ±0.05)mm      | 1.65   | 1.65 | 1.9  |
| · '                                 |                          |        |      |      |

|                  | NO.                | 3          | 1 | 1 |
|------------------|--------------------|------------|---|---|
| Armoring         | Material           | Steel tape |   |   |
|                  | Thickness(+0.03)mm | 0.20       |   |   |
| Outer<br>Sheath® | Material           | MDPE       |   |   |
|                  | Thickness (±0.2)mm | 1.5        |   |   |
| Outer<br>Sheath@ | Material           | MDPE       |   |   |