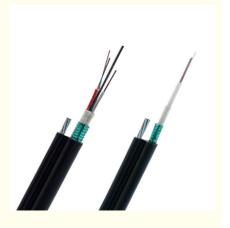

# **Details Images**

A Figure 8 non-armoured fiber cable is crafted with a variety of materials: a stranded loose tube for fiber protection, a central steel wire to strengthen the cable, a core filler compound to ensure a consistent round shape, fillers to reinforce the structure, and a steel wire coated with phosphating or galvanization to prevent corrosion.

#### **Products Description**

The GYTC8S is a standard self-supporting fiber optic cable, perfect for outdoor aerial use. Its notable moisture and crush resistance make it viable for duct and burial applications. The cable's metallic strength member, in the form of a figure-eight strand of wires, is sheathed in polyethylene. The cable's crush resistance and bullet resistance are thanks to its corrugated steel tape armor and polyethylene outer sheath. The tensile strength is improved by the central steel-wire strength member, which is complemented by a loose tube and a water-blocking system.