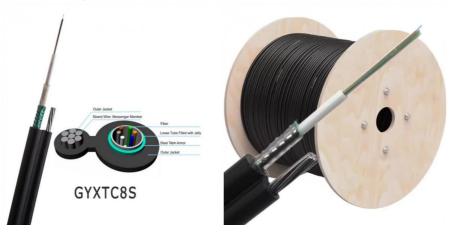

# Aerial Figure 8 Fieber Optic Cable Uni-Tube Non-Armored Figure 8 Cable **GYXTC8S**

## Aerial Figure 8 Fieber Optic Cable Uni-Tube Non-Armored Figure 8 Cable GYXTC8S

1. Introduction of fiber optical fibers:

GYXTC8S optical cable loose tube cable style, figure-8 optical fiber cale jelly compound, optical fiber cable with S messemger wire.

filling compound and water-prood tape, Incorporation steel messenger wire suitable for overhead to premises, High strength, tracking-resistant sheath.

- O Stranded Wire
- PE Sheath
- Optical Fiber
- Tube Filling Compound
- G Uni Tube
- G Cable Filling Compound
- Water-blocking Material
- B PE Sheath

#### **GYXTC8S Fiber Optic Cable**

The GYXTC8S type cable incorporates a 250µm optical fiber encased within a slack tube crafted from a high-strength material, which is then saturated with a hydrophobic gel. This tube is subsequently enveloped with a steel tape that has been coated with a plastic on both sides (PSP), running in a longitudinal direction. To ensure the cable's tightness and its ability to prevent water from moving along its length, a water-blocking substance is interposed between the steel tape and the slack tube. The cable also features a steel strand that is arranged in an octagonal configuration, all encased within a polyethylene jacket.