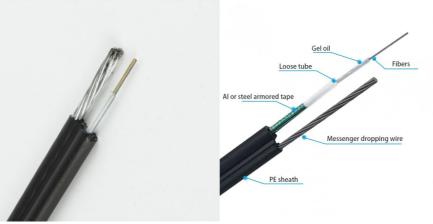

filling compound and water-prood tape, Incorporation steel messenger wire suitable for overhead to premises, High strength, tracking-resistant sheath.

- O Stranded Wire
- PE Sheath
- Optical Fiber
- Tube Filling Compound
- G Uni Tube
- G Cable Filling Compound
- Water-blocking Material
- B PE Sheath

#### **GYXTC8S Fiber Optic Cable**

The GYXTC8S type cable incorporates a 250µm optical fiber encased within a slack tube crafted from a high-strength material, which is then saturated with a hydrophobic gel. This tube is subsequently enveloped with a steel tape that has been coated with a plastic on both sides (PSP), running in a longitudinal direction. To ensure the cable's tightness and its ability to prevent water from moving along its length, a water-blocking substance is interposed between the steel tape and the slack tube. The cable also features a steel strand that is arranged in an octagonal configuration, all encased within a polyethylene jacket.