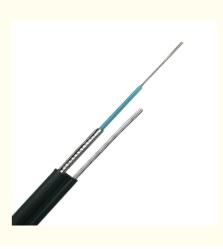

# Aerial Figure 8 Fieber Optic Cable Uni-Tube Non-Armored Figure 8 Cable **GYXTC8S**

Aerial Figure 8 Fieber Optic Cable, Figure 8 Fieber Optic Cable, Non-Armored Figure 8 Cable

## Aerial Figure 8 Fieber Optic Cable Uni-Tube Non-Armored Figure 8 Cable GYXTC8S

1. Introduction of fiber optical fibers:

GYXTC8S optical cable loose tube cable style, figure-8 optical fiber cale jelly compound, optical fiber cable with S messemger wire.