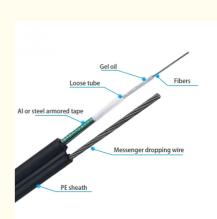

filling compound and water-prood tape, Incorporation steel messenger wire suitable for overhead to premises, High strength, tracking-resistant sheath.

- O Stranded Wire
- PE Sheath
- Optical Fiber
- Tube Filling Compound
- G Uni Tube
- G Cable Filling Compound
- Water-blocking Material
- B PE Sheath

#### **GYXTC8S Fiber Optic Cable**

The GYXTC8S type cable incorporates a 250µm optical fiber encased within a slack tube crafted from a high-strength material, which is then saturated with a hydrophobic gel. This tube is subsequently enveloped with a steel tape that has been coated with a plastic on both sides (PSP), running in a longitudinal direction. To ensure the cable's tightness and its ability to prevent water from moving along its length, a water-blocking substance is interposed between the steel tape and the slack tube. The cable also features a steel strand that is arranged in an octagonal configuration, all encased within a polyethylene jacket.