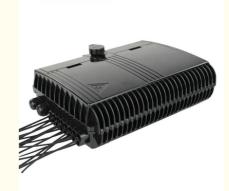

#### Features

- 1.Total enclosed structure.
- 2.Material: ABS, wet-proof, water-proof, dust proof, anti-aging, rosh.
- 3.Clamping for feeder cable and drop cable, fiber splicing, fixation, storage distribution... etc all in one.
- 4.Cable, pigtails, patch cords are running through own path without disturbing each other, cassette type SC adaptor .installation, easy maintenance.
- 5. Distribution panel can be flipped up, feeder cable can be placed in a cup-joint way, easy for maintenance and installation.
- 6.Box can be installed by the way of wall-mounted or poledmounted, suitable for both indoor and outdoor uses.