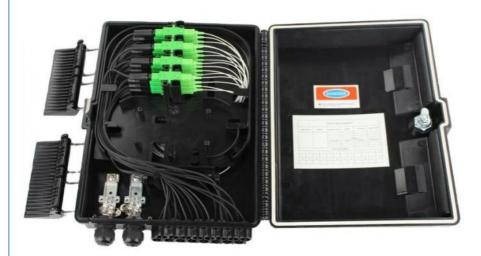

It intergtates fiber splicing, splitting, distribution, storage and cable connection in one unit. Meanwhile, it provides solid protection and management for the FTTX network building.

#### Features

- 1.Total enclosed structure.
- 2.Material: ABS, wet-proof, water-proof, dust proof, anti-aging, rosh.
- 3.Clamping for feeder cable and drop cable, fiber splicing, fixation, storage distribution... etc all in one.
- 4.Cable, pigtails, patch cords are running through own path without disturbing each other, cassette type SC adaptor .installation, easy maintenance.
- 5. Distribution panel can be flipped up, feeder cable can be placed in a cup-joint way, easy for maintenance and installation.
- 6.Box can be installed by the way of wall-mounted or poledmounted, suitable for both indoor and outdoor uses.