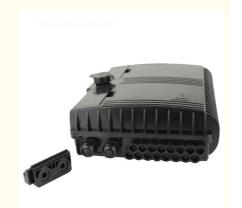

#### Ftth Products 16 Core Optical Fiber Terminal Box FTTH Box With Adapter

Description

This box is used as a termination point for the feeder cable to connect with drop cable in FTTX communication network system.

#### Features

- 1.Total enclosed structure.
- 2.Material: ABS, wet-proof, water-proof, dust proof, anti-aging, rosh.
- 3.Clamping for feeder cable and drop cable, fiber splicing, fixation, storage distribution... etc all in one.
- 4.Cable, pigtails, patch cords are running through own path without disturbing each other, cassette type SC adaptor .installation, easy maintenance.
- 5. Distribution panel can be flipped up, feeder cable can be placed in a cup-joint way, easy for maintenance and installation.
- 6.Box can be installed by the way of wall-mounted or poledmounted, suitable for both indoor and outdoor uses.

#### **Applications**

Wall mounting and pole mounting installtion

FTTH pre-installation and filed installation

5-10mm cable ports suitable for 2x3mm indoor FTTH Drop Cable and outdoor figure 8 FTTH self-supporting drop cable