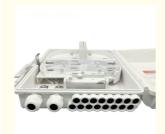

### Fiber equipment terminal box 16 core with 16pcs SC adaptor

12 Cores Fiber Optic Splitter Box With SC/APC Adapters, Plastic Access Termination Box

fiber access termination box is able to hold up to 12 subscribers. It is used as a termination point for the feeder cable to connect with drop cable in FTTx network system. It integrates fiber splicing, splitting, distribution, storage and cable connection in one solid protection box.

Fiber optic splitter box features
3 cable ports
Industrial standard user interface max.12pcs SC/LC duplex
Made of high impact engineering plastic
Can accommodate 1x4, 1x8,1x12 PLC blockless splitter
Anti-UV, Ultra violet resistant and rainfall resistant
Outdoor wall mount or pole mount
Up to 12 FTTH drops
IP65 protection class