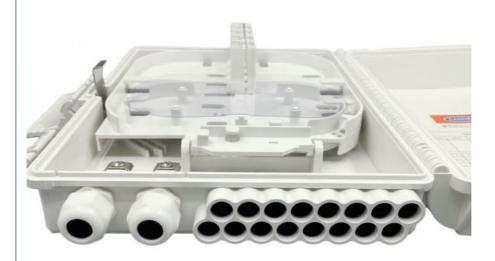

### Fiber equipment terminal box 16 core with 16pcs SC adaptor

12 Cores Fiber Optic Splitter Box With SC/APC Adapters, Plastic Access Termination Box

fiber access termination box is able to hold up to 12 subscribers. It is used as a termination point for the feeder cable to connect with drop cable in FTTx network system. It integrates fiber splicing, splitting, distribution, storage and cable connection in one solid protection box.

Fiber optic splitter box features
3 cable ports
Industrial standard user interface max.12pcs SC/LC duplex
Made of high impact engineering plastic
Can accommodate 1x4, 1x8,1x12 PLC blockless splitter
Anti-UV, Ultra violet resistant and rainfall resistant
Outdoor wall mount or pole mount
Up to 12 FTTH drops
IP65 protection class