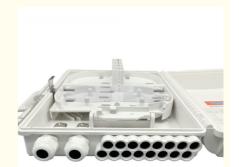

### Fiber equipment terminal box 16 core with 16pcs SC adaptor

12 Cores Fiber Optic Splitter Box With SC/APC Adapters, Plastic Access Termination Box

fiber access termination box is able to hold up to 12 subscribers. It is used as a termination point for the feeder cable to connect with drop cable in FTTx network system. It integrates fiber splicing, splitting, distribution, storage and cable connection in one solid protection box.

Fiber optic splitter box features
3 cable ports
Industrial standard user interface max.12pcs SC/LC duplex
Made of high impact engineering plastic
Can accommodate 1x4, 1x8,1x12 PLC blockless splitter
Anti-UV, Ultra violet resistant and rainfall resistant
Outdoor wall mount or pole mount
Up to 12 FTTH drops
IP65 protection class