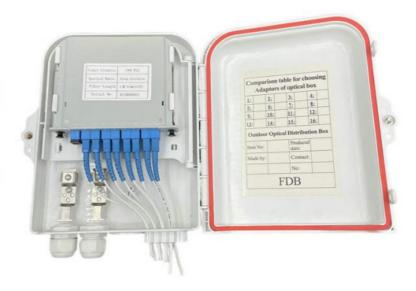

#### 8 Port Optical Splitter Box Fully Load

The box fully load is 1pc 1x8 splitter and 8pcs SC adapters, it can use any kind of fast connectors, there is enough space for the fast connector and drop cables.

The back of the adapter plate is for splitter installation, the steel tube can fix in the slot of splitter, and then routing around, also there are 6slots for sleeve, dual layer can do 12cores maximum.

It is uncut port for cable go through the box without cutting, it is good choice for ftth network, and that why it is so popular now. The seals of all ports can be removed by hand, it's convenient to operate on side.