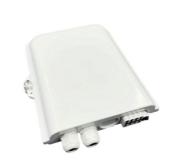

## Ftth Products 8 Core Terminal Box/Fiber Distribution Box

Port Optical Splitter Box Application
Data centres, premise installations, telecommunication networks
Ethernet, Fibre Channel, ATM, LAN, MAN and WAN
Data communication and telecommunication networks
Indoor /outdoor applications

#### 8 Port Optical Splitter Box Fully Load

The box fully load is 1pc 1x8 splitter and 8pcs SC adapters, it can use any kind of fast connectors, there is enough space for the fast connector and drop cables.

The back of the adapter plate is for splitter installation, the steel tube can fix in the slot of splitter, and then routing around, also there are 6slots for sleeve, dual layer can do 12cores maximum.