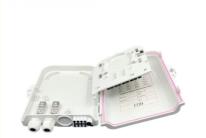

## Ftth Products 8 Core Terminal Box/Fiber Distribution Box

Port Optical Splitter Box Application
Data centres, premise installations, telecommunication networks
Ethernet, Fibre Channel, ATM, LAN, MAN and WAN
Data communication and telecommunication networks
Indoor /outdoor applications

#### 8 Port Optical Splitter Box Fully Load

The box fully load is 1pc 1x8 splitter and 8pcs SC adapters, it can use any kind of fast connectors, there is enough space for the fast connector and drop cables.

It is uncut port for cable go through the box without cutting, it is good choice for ftth network, and that why it is so popular now. The seals of all ports can be removed by hand, it's convenient to operate on side.