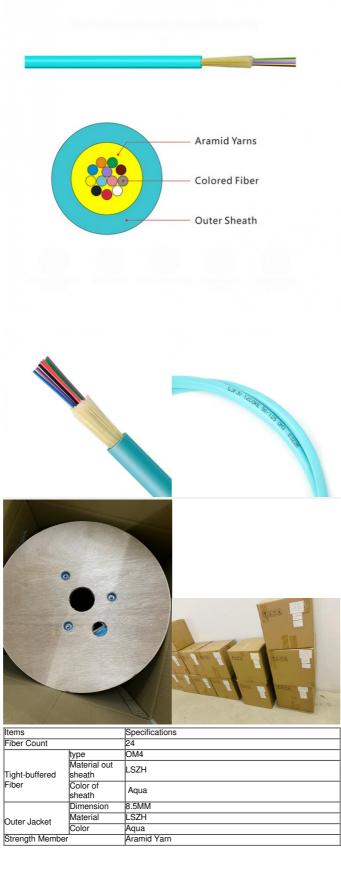

# Indoor Fiber Optic Cable Single-Mode Indoor Fiber Optic Cable 12 Fiber-

#### **Product Specification**

. Supply Ability:

• Item: GJFJV 24F Jacket Color: AQUA • Fiber Type: Om4 Om3 • Inner Sheath Material: LSZH Installation Method: Indoor • Strength Member Material: Aramid Yarn • Cable Diameter:

#### Indoor Fiber Optic Cable Single-Mode Indoor Fiber Optic Cable 12 Fiber-GJFJV

The optical fiber unit is positioned in the center. Two parallel Fiber Reinforced(FRP) are placed at the two sides. A steel wire as the additional strength member is also applied. Then, the cable is completed with a black or color LSZH sheath.

- Special low-bend-sensitivity fiber provides high bandwidth and excellent communication transmission property.
- ➤ Two parallel FRP strength members ensure good performance of crush resistance to protect the fiber.
  ➤ Single steel wire as the additional strength member ensure good performance of tensile strength.
- ▶ Simple structure, light weight and high practicability.
   ▶ Novel flute design. easily strip and splice, simplify the installation and maintenance.
- ► Low smoke, zero halogen and flame retardant sheath.