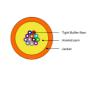

#### Indoor Fiber Optic Cable Single-Mode Indoor Fiber Optic Cable 12 Fiber-GJFJV

The optical fiber unit is positioned in the center. Two parallel Fiber Reinforced(FRP) are placed at the two sides. A steel wire as the additional strength member is also applied. Then, the cable is completed with a black or color LSZH sheath.