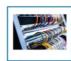

## **APPLICATION**

Steel wire 0.7x2

Loose tube :2.2mm

Diameter:7.1

Cable Marking&Fibers Colors
COMPANY Fiber cable name N\*cores G.652D 2024 XXXXm

\*The marking is printed every 1 meter; 
\*\*"G.652D" means ITU-T Rec. Low Water Peak (LWP) G.652 single mode optical fiber..