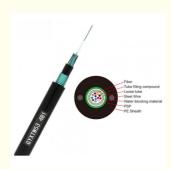

### **Product Specification**

Supply Ability:

GYXTW53 Model No: • Use: Underground • Samples: Free G652D/ G657A1 • Fiber Grade: Waterblocking Material: Water Blocking Tape Or Filling Compound

• Steel Wire: 0.7\*2mm • Cable Color: Black

## **APPLICATION**

Steel wire 0.7x2

Loose tube :2.2mm

Diameter:7.1

Cable Marking&Fibers Colors
COMPANY Fiber cable name N\*cores G.652D 2024 XXXXm

\*The marking is printed every 1 meter; 
\*\*"G.652D" means ITU-T Rec. Low Water Peak (LWP) G.652 single mode optical fiber..