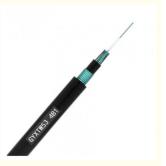

### **Product Specification**

Supply Ability:

GYXTW53 Model No: • Use: Underground • Samples: Free G652D/ G657A1 • Fiber Grade: Waterblocking Material: Water Blocking Tape Or Filling Compound

• Steel Wire: 0.7\*2mm • Cable Color: Black

## **APPLICATION**

Steel wire 0.7x2

Loose tube :2.2mm

Diameter:7.1

Cable Marking&Fibers Colors
COMPANY Fiber cable name N\*cores G.652D 2024 XXXXm

\*The marking is printed every 1 meter; 
\*\*"G.652D" means ITU-T Rec. Low Water Peak (LWP) G.652 single mode optical fiber..